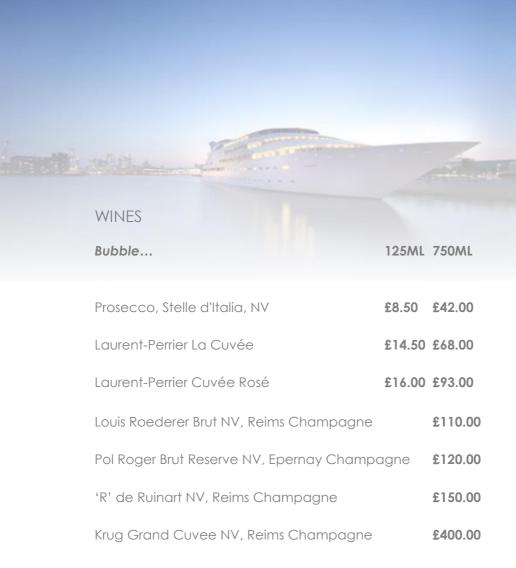

| White                              | 175ML | 500ML  | 750ML  |
|------------------------------------|-------|--------|--------|
| Longue Roche Sauvignon Blanc       | £8.00 | £22.00 | £32.00 |
| Chardonnay Les Mougeottes          | £8.50 | £24.00 | £36.00 |
| 2018, Petit Chenin                 | £8.50 | £26.00 | £38.00 |
| Mandrarossa, Pinot Grigio          | £9.00 | £28.00 | £38.00 |
|                                    |       |        |        |
| Rose                               |       |        |        |
|                                    | 175ML | 500ML  | 750ML  |
| Pinot Grigio Blush, Il Sospiro     | £8.00 |        | £32.00 |
| Rioja Rosado, Ramón Bilbao         | £9.00 | £28.00 | £40.00 |
|                                    |       |        |        |
| Red                                | 175ML | 500ML  | 750ML  |
| Longue Roche Merlot, Pays d'Oc     | £8.00 | £22.00 | £32.00 |
| Journeymaker Shiraz Cinsault, 2015 | £8.50 | £24.00 | £34.00 |
| Cabernet Sauvignon I, 2016         | £8.50 | £26.00 | £36.00 |
| Malbec, Bodegas Santa Ana, 2017    | £9.00 | £28.00 | £38.00 |
|                                    |       |        |        |
| Sweet                              |       |        | 70ML   |

Chateau Simon, Sauternes, Bordeaux 2010

The food and beverage team will do their best to provide you with the information that you need to help you to make your choice of food. A 12.5% discretionary service charge will be added to your bill.