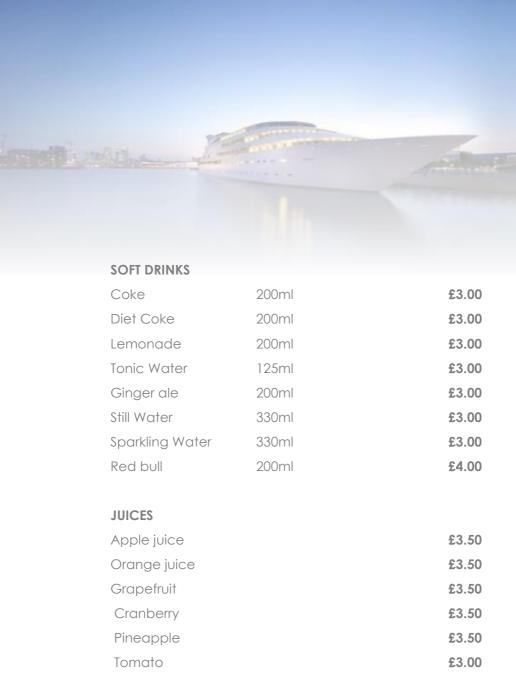

| 50ML   |
|----------------|--------|
| Courvoisier VS | £7.50  |
| Hennessy VS    | £9.50  |
| Hennessy XO    | £55.00 |



| PORT AND SHERRY                    | 75ML   |
|------------------------------------|--------|
| Taylor's bottled vintage Port 2008 | £11.00 |
|                                    |        |
| LIQUEURS                           | 50ML   |
| Amaretto Di Saronno                | £7.00  |
| Baileys Irish Cream                | £7.00  |
| Southern Comfort                   | £7.00  |
| Tia Maria                          | £7.00  |
| Drambuie                           | £ 8.50 |
| Jägermeister                       | £7.00  |
| Sambuca white                      | £7.00  |
| Cointreau                          | £7.00  |
| Archers                            | £7.00  |