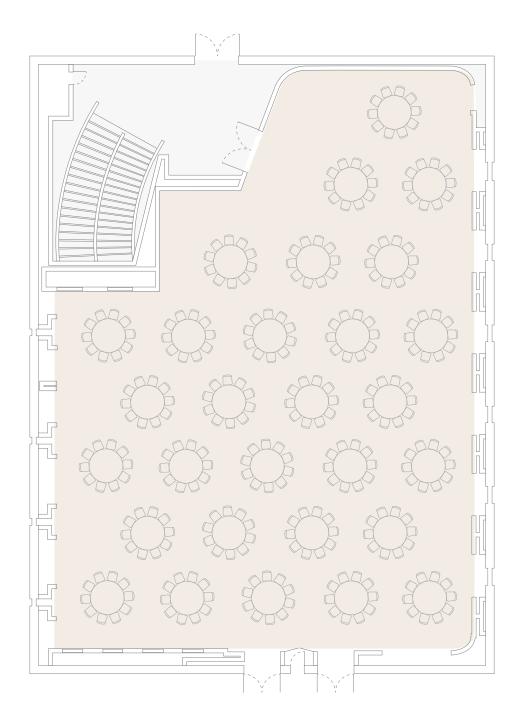

# **AURORA BALLROOM**

**Description**: Grand ballroom with double height ceilings and windows. Panelled walls and feature multicoloured contemporary lighting wall. Extensive banqueting kitchens and preparation areas.

**Specials:** Retractable cut crystal chandeliers, feature light wall, double height windows. Access via grand staircase from main reception. Retractable projector screen, air conditioning.

#### Full ballroom space

 Area:
 430 m²

 Length:
 26.8 m

 Width:
 18.8 m

 Height:
 2.6 - 5.3 m

#### Main room with double height ceiling

 Area:
 290 m²

 Length:
 26.8 m

 Width:
 11.4 m

 Height:
 5.3 m

**Lights:** Sophisticated lighting control with dimmer, ceiling and window lights, crystal chandeliers, AV control room, gobo lights, integrated Bose concert sound system, feature lighting with colour settings,

Daylight: Double height windows. Curtains or black out blinds.

| Set-ups: | Maximum | canacity |
|----------|---------|----------|

|                           | Full space | Main room |
|---------------------------|------------|-----------|
| Banquet:                  | 320        | 180       |
| Banquet with dance floor: | 180        | 140       |
| Cocktail party:           | 400        | 300       |