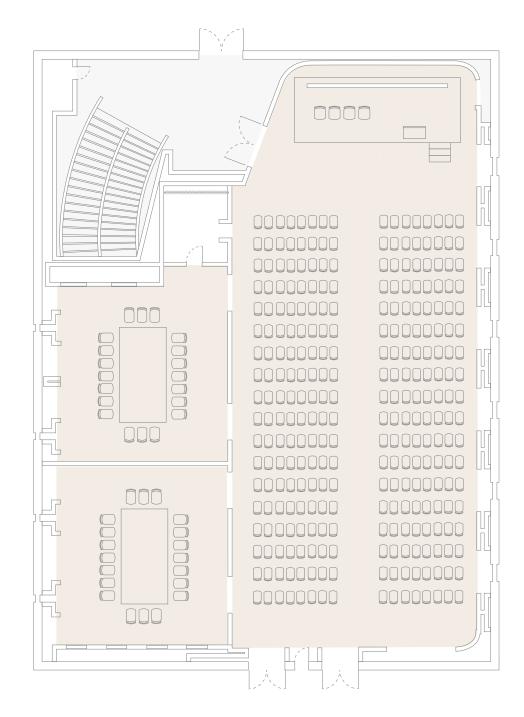

# **AURORA BALLROOM**

**Description:** Grand ballroom with double height ceilings and windows with full AV set up suitable for product launches and corporate events. Flexible conference space with retractable walls to create adjoining rooms suitable for breakout rooms or coffee breaks. Integrated Bose sound system, gobo lights, contemporary wave light wall and AV control room. Extensive integrated banqueting kitchens and preparation areas.

**Specials:** Retractable cut crystal chandeliers, feature light wall, double height windows. Access via grand staircase from main reception. Retractable projector screen, air conditioning.

#### Full ballroom space

 Area:
 430 m²

 Length:
 26.8 m

 Width:
 18.8 m

 Height:
 2.6-5.3 m

#### Main room with double height ceiling

 Area:
 290 m²

 Length:
 26.8 m

 Width:
 11.4 m

 Height:
 5.3 m

#### **Break out rooms**

 Area:
 61m2 / 73m2

 Length:
 8m / 8.4m

 Width:
 7.3m

 Height:
 2.6m

**Lights:** Sophisticated lighting control with dimmer, ceiling and window lights, crystal chandeliers, AV control room, gobo lights, integrated Bose concert sound system, feature lighting with colour settings.

Daylight: Double height windows with curtains and black out blinds.

| Set-ups: | Maximum capacity | • |
|----------|------------------|---|
|          |                  |   |

|             | Full<br>space | Main<br>space | Break out rooms |
|-------------|---------------|---------------|-----------------|
| Theatre:    | 360           | 288           | 50 / 50         |
| Class room: | 200           | 120           | 30 / 30         |
| U-shape:    | 80            | 70            | 24 / 24         |
| Boardroom:  | 400           | 300           | 20 / 20         |