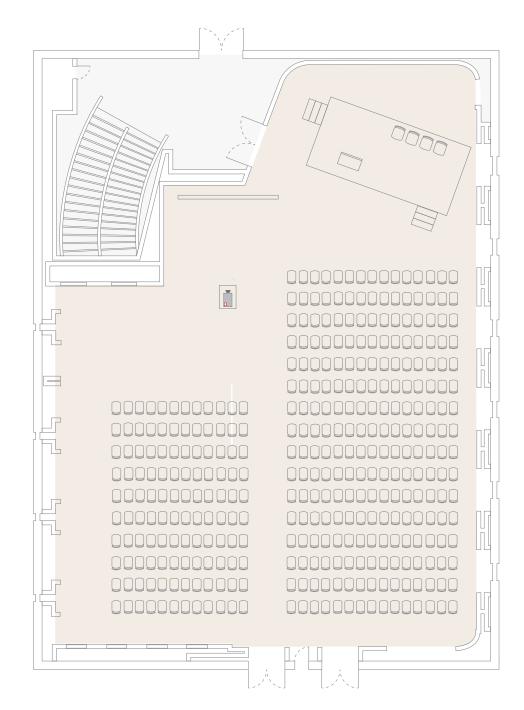

### AURORA BALLROOM

**Description:** Grand ballroom with double height ceilings and windows with full AV set up suitable for product launches and corporate events. Flexible conference space with retractable walls to create adjoining rooms suitable for breakout rooms or coffee breaks. Integrated Bose sound system, gobo lights, contemporary wave light wall and AV control room. Extensive integrated banqueting kitchens and preparation areas.

**Specials:** Retractable cut crystal chandeliers, feature light wall, double height windows. Access via grand staircase from main reception. Retractable projector screen, air conditioning.

### Full ballroom space

#### Main room with double height ceiling

 Area:
 290 m²

 Length:
 26.8 m

 Width:
 11.4 m

 Height:
 5.3 m

#### **Break out rooms**

 Area:
 61m2 / 73m2

 Length:
 8m / 8.4m

 Width:
 7.3m

 Height:
 2.6m

**Lights:** Sophisticated lighting control with dimmer, ceiling and window lights, crystal chandeliers, AV control room, gobo lights, integrated Bose concert sound system, feature lighting with colour settings.

Daylight: Double height windows with curtains and black out blinds.

| Set-ups: | Maximum capacity |
|----------|------------------|
|          |                  |

|             | Full<br>space | Main<br>space | Break out rooms |
|-------------|---------------|---------------|-----------------|
| Theatre:    | 360           | 288           | 50 / 50         |
| Class room: | 200           | 120           | 30 / 30         |
| U-shape:    | 80            | 70            | 24 / 24         |
| Boardroom:  | 400           | 300           | 20 / 20         |